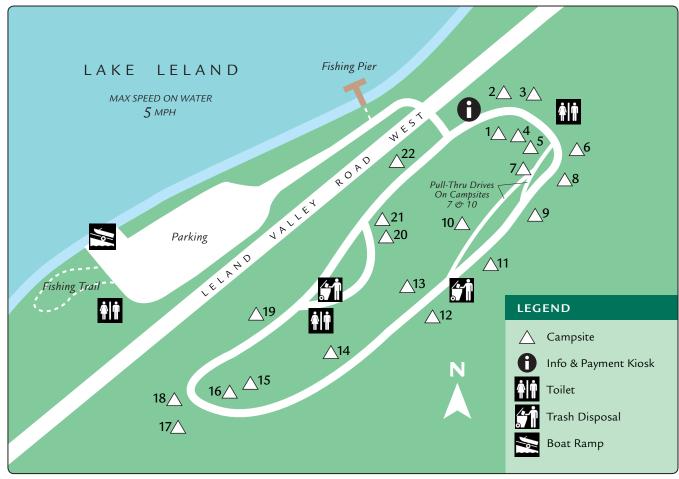

## 22 Campsites • Access to Lake Leland

**165 Leland Valley Road West, Quilcene WA** • Beautiful Lake Leland Campground is located 300 yards west of US 101 on Leland Valley Road, about six miles north of Quilcene and five miles south of Discovery Bay.

Campsites include picnic table and fire ring. Fee: \$30 per campsite per night. Maximum one vehicle, one trailer and one tent, or one vehicle and two tents, per campsite. Maximum vehicle length 30 feet. Additional vehicle fee \$10. Ten (10) night limit. Quiet time 10pm to 7am. Checkout time 3pm. Do not leave campfires unattended. Dogs must be leashed. No public consumption of alcohol or marijuana. No reservations. No site holding. No water at this campground—bring plenty of water!

**Amenities** • Fishing pier • Boat ramp • Toilets • Trash containers

**Local Attractions** • Fishing • Paddle sports • Swimming

- · Quilcene shops and restaurants Hood Canal and Quilcene Bay
- · Linger Longer Marina Olympic Mountains hiking and biking
- · Mount Walker hiking and view points