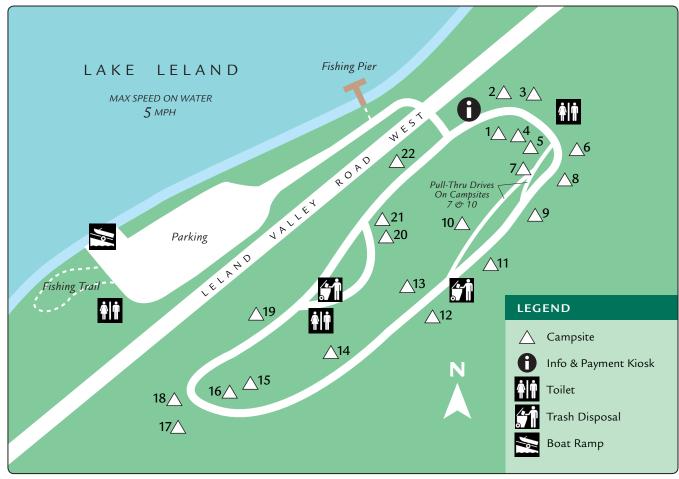

## 22 Campsites • Access to Lake Leland

**165 Leland Valley Road West, Quilcene WA** • Beautiful Lake Leland Campground is located 300 yards west of US 101 on Leland Valley Road, about six miles north of Quilcene and five miles south of Discovery Bay.

Campsites include picnic table and fire ring. Fee: \$25 per campsite per night. Maximum one vehicle, one trailer and one tent, or one vehicle and two tents, per campsite. Maximum vehicle length 30 feet. Additional vehicle fee \$10. Ten (10) night limit. Quiet time 10pm to 7am. Checkout time 3pm. Do not leave campfires unattended. Dogs must be leashed. No public consumption of alcohol or marijuana. No reservations. No site holding. No water at this campground—bring plenty of water!

**Amenities** • Fishing pier • Boat ramp • Toilets • Trash containers

**Local Attractions** • Fishing • Paddle sports • Swimming

- · Quilcene shops and restaurants Hood Canal and Quilcene Bay
- · Linger Longer Marina Olympic Mountains hiking and biking
- · Mount Walker hiking and view points