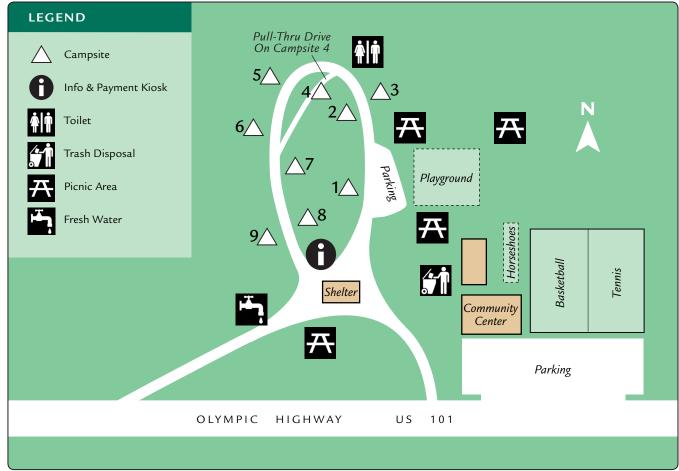

## 9 Campsites • Access to Quilcene Bay and Olympic Mountains

**294964 US 101, Quilcene WA** This lovely wooded campground is located on historic US 101 in the heart of Quilcene, adjacent to the Community Center.

Campsites include picnic table and fire ring. Fee: \$25 per campsite per night. Maximum one vehicle, one trailer and one tent, or one vehicle and two tents, per campsite. Maximum vehicle length 30 feet. Additional vehicle fee \$10. Ten (10) night limit. Quiet time 10pm to 7am. Checkout time 3pm. Do not leave campfires unattended. Dogs must be leashed. No public consumption of alcohol or marijuana. No reservations. No site holding.

**Amenities** • Picnic areas • Playground • Basketball court • Tennis court • Toilet • Trash container • Fresh water